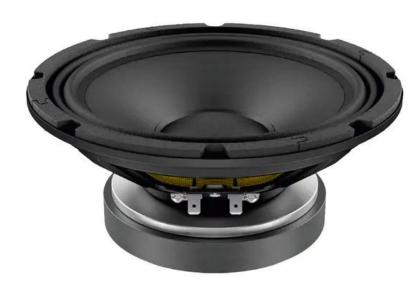

## LAVOCE WSF081.82-16 8" Woofer, Ferrite, Magnet Steel Basket Driver

150 W AES, 16 ohms, 96 dB, 80 - 5000 Hz

Art. No.: 12602635

GTIN:

List price: 54.62 €

incl. 19% VAT.

## **Technical specifications:**

| Power:           | Program: 300W<br>Rated: 150W AES                                         |
|------------------|--------------------------------------------------------------------------|
| Frequency range: | 80 - 5000 Hz                                                             |
| Sensitivity:     | 96 dB                                                                    |
| Impedance:       | 16 ohms                                                                  |
| Speaker:         | Woofer 8" with ferrit magnet Basket material: steel Voice coil lows 1,8" |
| Weight:          | 2,46 kg                                                                  |