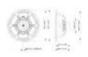

## Logistic

EAN / GTIN: 4026397624663

Weight: 19,60 kg Length: 0.65 m Width: 0.65 m Heigth: 0.31 m

## **Technical specifications:**

| Power:           | Program: 3400W<br>Rated: 1700W AES                                              |
|------------------|---------------------------------------------------------------------------------|
| Frequency range: | 30 - 1000 Hz                                                                    |
| Sensitivity:     | 98,5 dB                                                                         |
| Impedance:       | 8 ohms                                                                          |
| Speaker:         | Woofer 21" with neodymium magnet Basket material: aluminum Voice coil lows 4,5" |
| Weight:          | 14,80 kg                                                                        |