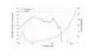

## **Technical specifications:**

| Power:           | Program: 3400W<br>Rated: 1700W AES                                              |
|------------------|---------------------------------------------------------------------------------|
| Frequency range: | 30 - 1000 Hz                                                                    |
| Sensitivity:     | 98,5 dB                                                                         |
| Impedance:       | 8 ohms                                                                          |
| Speaker:         | Woofer 21" with neodymium magnet Basket material: aluminum Voice coil lows 4,5" |
| Weight:          | 14,80 kg                                                                        |