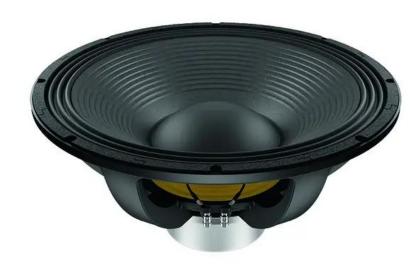

## LAVOCE SAN214.50 21" Subwoofer Neodymium Magnet Aluminium Basket Driver 2602627

1700 W AES, 8 ohms, 98,5 dB, 30 - 1000 Hz

GTIN: 4026397624663

**List price: 784.21 €** 

incl. 19% VAT.

## **Technical specifications:**

| Power:           | Program: 3400W<br>Rated: 1700W AES                                              |
|------------------|---------------------------------------------------------------------------------|
| Frequency range: | 30 - 1000 Hz                                                                    |
| Sensitivity:     | 98,5 dB                                                                         |
| Impedance:       | 8 ohms                                                                          |
| Speaker:         | Woofer 21" with neodymium magnet Basket material: aluminum Voice coil lows 4,5" |
| Weight:          | 14,80 kg                                                                        |