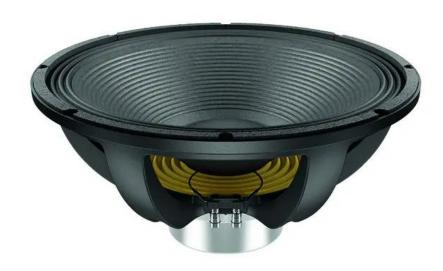

## LAVOCE SAN184.02 18" Subwoofer Neodymium Magnet Aluminium Basket Driver 2602625

1200 W AES, 8 ohms, 96,5 dB, 40 - 1000 Hz

GTIN: 4026397624731

List price: 403.41 €

incl. 19% VAT.

## **Technical specifications:**

| Power:           | Program: 2400W<br>Rated: 1200W AES                                                  |
|------------------|-------------------------------------------------------------------------------------|
| Frequency range: | 40 - 1000 Hz                                                                        |
| Sensitivity:     | 96,5 dB                                                                             |
| Impedance:       | 8 ohms                                                                              |
| Speaker:         | Woofer 18" with neodymium magnet<br>Basket material: aluminum<br>Voice coil lows 4" |
| Weight:          | 9,65 kg                                                                             |