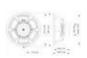

## Logistic

EAN / GTIN: 4026397635386

Weight: 10,65 kg Length: 0.42 m Width: 0.43 m Heigth: 0.24 m