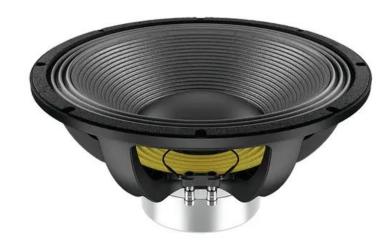

## LAVOCE WAN154.00 15" Subwoofer Neodymium Magnet Aluminium Basketr Drive 2602624

1500 W AES, 8 ohms, 95,5 dB, 40 - 1000 Hz

GTIN: 4026397635386

**List price: 474.81 €** 

incl. 19% VAT.

## **Technical specifications:**

| Power:           | Program: 3000W<br>Rated: 1500W AES                                            |
|------------------|-------------------------------------------------------------------------------|
| Frequency range: | 40 - 1000 Hz                                                                  |
| Sensitivity:     | 95,5 dB                                                                       |
| Impedance:       | 8 ohms                                                                        |
| Speaker:         | Woofer 15" with neodymium magnet Basket material: aluminum Voice coil lows 4" |
| Weight:          | 9,10 kg                                                                       |