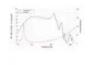

## **Technical specifications:**

| Power:           | Program: 3000W<br>Rated: 1500W AES                                            |
|------------------|-------------------------------------------------------------------------------|
| Frequency range: | 40 - 1000 Hz                                                                  |
| Sensitivity:     | 95,5 dB                                                                       |
| Impedance:       | 8 ohms                                                                        |
| Speaker:         | Woofer 15" with neodymium magnet Basket material: aluminum Voice coil lows 4" |
| Weight:          | 9,10 kg                                                                       |