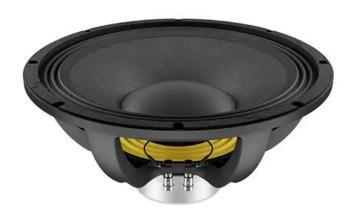

# LAVOCE WAN154.02 15" Woofer Neodymium Magnet Aluminium Basket Drivero.: 12602623

700 W AES, 8 ohms, 99 dB, 40 - 3000 Hz

GTIN: 4026397625202

### **Technical specifications:**

| Power:           | Program: 1400W<br>Rated: 700W AES                                             |
|------------------|-------------------------------------------------------------------------------|
| Frequency range: | 40 - 3000 Hz                                                                  |
| Sensitivity:     | 99 dB                                                                         |
| Impedance:       | 8 ohms                                                                        |
| Speaker:         | Woofer 15" with neodymium magnet Basket material: aluminum Voice coil lows 4" |
| Weight:          | 6,70 kg                                                                       |