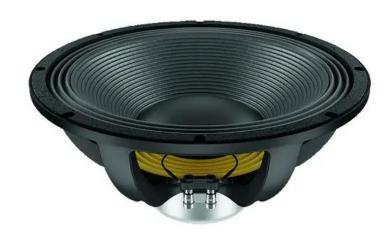

## LAVOCE WAN154.01 15" Woofer, Neodymium Magnet Aluminium Basket Driver: 12602622

1000 W AES, 8 ohms, 98 dB, 40 - 1000 Hz

GTIN: 4026397635379

**List price: 391.51 €** 

incl. 19% VAT.

## **Technical specifications:**

| Power:           | Program: 2000W<br>Rated: 1000W AES                                            |
|------------------|-------------------------------------------------------------------------------|
| Frequency range: | 40 - 1000 Hz                                                                  |
| Sensitivity:     | 98 dB                                                                         |
| Impedance:       | 8 ohms                                                                        |
| Speaker:         | Woofer 15" with neodymium magnet Basket material: aluminum Voice coil lows 4" |
| Weight:          | 8,30 kg                                                                       |