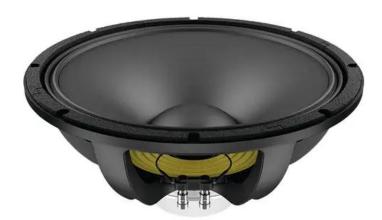

## LAVOCE WAN153.00 15" Woofer, Neodymium Magnet Aluminium Basket Driver: 12602621

500 W AES, 8 ohms, 98,5 dB, 45 - 3000 Hz

GTIN: 4026397635362

**List price: 267.75 €** 

incl. 19% VAT.

## **Technical specifications:**

| Power:           | Program: 1000W<br>Rated: 500W AES                                             |
|------------------|-------------------------------------------------------------------------------|
| Frequency range: | 45 - 3000 Hz                                                                  |
| Sensitivity:     | 98,5 dB                                                                       |
| Impedance:       | 8 ohms                                                                        |
| Speaker:         | Woofer 15" with neodymium magnet Basket material: aluminum Voice coil lows 3" |
| Weight:          | 6,00 kg                                                                       |