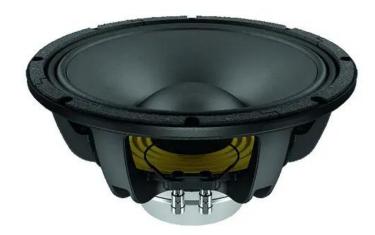

## LAVOCE WAN123.00 12" Woofer, Neodymium Magnet Aluminium Basket Driver: 12602618

500 W AES, 8 ohms, 99 dB, 50 - 3000 Hz

GTIN: 4026397635331

**List price: 248.71 €** 

incl. 19% VAT.

## **Technical specifications:**

| Power:           | Program: 1000W<br>Rated: 500W AES                                             |
|------------------|-------------------------------------------------------------------------------|
| Frequency range: | 50 - 3000 Hz                                                                  |
| Sensitivity:     | 99 dB                                                                         |
| Impedance:       | 8 ohms                                                                        |
| Speaker:         | Woofer 12" with neodymium magnet Basket material: aluminum Voice coil lows 3" |
| Weight:          | 5,04 kg                                                                       |