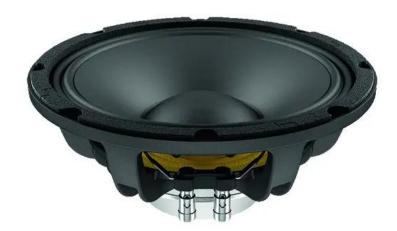

## LAVOCE WAN102.50 10" Woofer, Neodymium Magnet Aluminium Basket Driver: 12602615

300 W AES, 8 ohms, 97 dB, 80 - 4000 Hz

GTIN: 4026397635300

**List price: 201.11 €** 

incl. 19% VAT.

## **Technical specifications:**

| Power:           | Program: 600W<br>Rated: 300W AES                                                |
|------------------|---------------------------------------------------------------------------------|
| Frequency range: | 80 - 4000 Hz                                                                    |
| Sensitivity:     | 97 dB                                                                           |
| Impedance:       | 8 ohms                                                                          |
| Speaker:         | Woofer 10" with neodymium magnet Basket material: aluminum Voice coil lows 2,5" |
| Weight:          | 2,70 kg                                                                         |