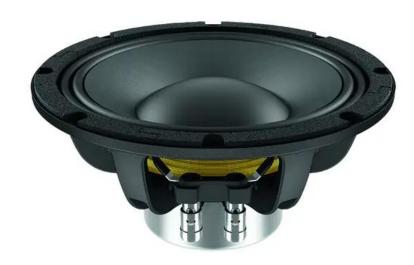

## LAVOCE WAN082.50 8" Woofer, Neodymium Magnet Aluminium Basket Drive No.: 12602613

250 W AES, 8 ohms, 94 dB, 75 - 2000 Hz

GTIN: 4026397632453

**List price: 189.21 €** 

incl. 19% VAT.

## **Technical specifications:**

| Power:           | Program: 500W<br>Rated: 250W AES                                                     |
|------------------|--------------------------------------------------------------------------------------|
| Frequency range: | 75 - 2000 Hz                                                                         |
| Sensitivity:     | 94 dB                                                                                |
| Impedance:       | 8 ohms                                                                               |
| Speaker:         | Woofer 8" with neodymium magnet<br>Basket material: aluminum<br>Voice coil lows 2,5" |
| Weight:          | 1,90 kg                                                                              |