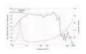

## **Technical specifications:**

| Weight:          | 7,75 kg                                      |  |
|------------------|----------------------------------------------|--|
|                  | Basket material: steel<br>Voice coil lows 3" |  |
| Speaker:         | Woofer 15" with ferrit magnet                |  |
| Impedance:       | 4 ohms                                       |  |
| Sensitivity:     | 98 dB                                        |  |
| Frequency range: | 45 - 2000 Hz                                 |  |
| Power:           | Program: 800W<br>Rated: 400W AES             |  |