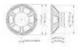

## LAVOCE SSF153.00-4 15" Subwoofer Ferrite, Magnet Steel Basket Driver Art. No.: 12602555 400 W AES, 4 ohms, 98 dB, 45 - 2000 Hz GTIN:

## **Technical specifications:**

| Weight:          | 7,75 kg                                      |  |
|------------------|----------------------------------------------|--|
|                  | Basket material: steel<br>Voice coil lows 3" |  |
| Speaker:         | Woofer 15" with ferrit magnet                |  |
| Impedance:       | 4 ohms                                       |  |
| Sensitivity:     | 98 dB                                        |  |
| Frequency range: | 45 - 2000 Hz                                 |  |
| Power:           | Program: 800W<br>Rated: 400W AES             |  |