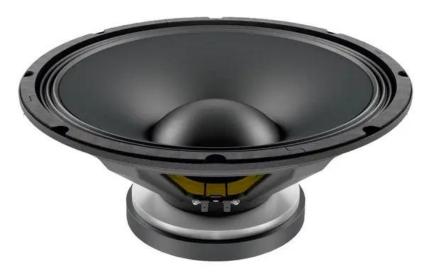

## LAVOCE SSF153.00-4 15" Subwoofer Ferrite, Magnet Steel Basket Driver Art. No.: 12602555 400 W AES, 4 ohms, 98 dB, 45 - 2000 Hz GTIN:

## **Technical specifications:**

| Weight:          | 7,75 kg                                      |  |
|------------------|----------------------------------------------|--|
|                  | Basket material: steel<br>Voice coil lows 3" |  |
| Speaker:         | Woofer 15" with ferrit magnet                |  |
| Impedance:       | 4 ohms                                       |  |
| Sensitivity:     | 98 dB                                        |  |
| Frequency range: | 45 - 2000 Hz                                 |  |
| Power:           | Program: 800W<br>Rated: 400W AES             |  |