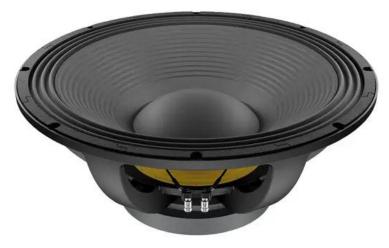

## LAVOCE SAF214.50 21" Subwoofer Ferrite, Magnet Aluminium Basket Driver. No.: 12602552 2000 W AES, 8 ohms, 96 dB, 30 - 1000 Hz

## **Technical specifications:**

| Weight:          | 17,85 kg                      |  |
|------------------|-------------------------------|--|
|                  | Voice coil lows 4,5"          |  |
|                  | Basket material: aluminum     |  |
| Speaker:         | Woofer 21" with ferrit magnet |  |
| Impedance:       | 8 ohms                        |  |
| Sensitivity:     | 96 dB                         |  |
| Frequency range: | 30 - 1000 Hz                  |  |
|                  | Rated: 2000W AES              |  |
| Power:           | Program: 4000W                |  |