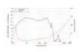

## **Technical specifications:**

| Weight:          | 17,85 kg                      |  |
|------------------|-------------------------------|--|
|                  | Voice coil lows 4,5"          |  |
|                  | Basket material: aluminum     |  |
| Speaker:         | Woofer 21" with ferrit magnet |  |
| Impedance:       | 8 ohms                        |  |
| Sensitivity:     | 96 dB                         |  |
| Frequency range: | 30 - 1000 Hz                  |  |
|                  | Rated: 2000W AES              |  |
| Power:           | Program: 4000W                |  |