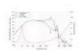

## Technical specifications:

| Power:           | Program: 1600W<br>Rated: 800W AES                                          |
|------------------|----------------------------------------------------------------------------|
| Frequency range: | 40 - 2000 Hz                                                               |
| Sensitivity:     | 98 dB                                                                      |
| Impedance:       | 8 ohms                                                                     |
| Standard:        | DIN ISO 9001:2015,                                                         |
| Speaker:         | Woofer 15" with ferrit magnet Basket material: aluminum Voice coil lows 4" |
| Weight:          | 10,85 kg                                                                   |