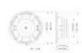

## Technical specifications:

| Power:           | Program: 1600W<br>Rated: 800W AES                                          |
|------------------|----------------------------------------------------------------------------|
| Frequency range: | 40 - 2000 Hz                                                               |
| Sensitivity:     | 98 dB                                                                      |
| Impedance:       | 8 ohms                                                                     |
| Standard:        | DIN ISO 9001:2015,                                                         |
| Speaker:         | Woofer 15" with ferrit magnet Basket material: aluminum Voice coil lows 4" |
| Weight:          | 10,85 kg                                                                   |