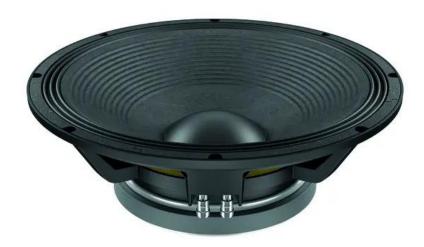

## LAVOCE WXF15.800 15" Woofer, Ferrite, Magnet Aluminium Basket Driver Art. No.: 12602551

800 W AES, 8 ohms, 98 dB, 40 - 2000 Hz

GTIN

**List price: 255.85 €** 

incl. 19% VAT.

## Technical specifications:

| Power:           | Program: 1600W<br>Rated: 800W AES                                          |
|------------------|----------------------------------------------------------------------------|
| Frequency range: | 40 - 2000 Hz                                                               |
| Sensitivity:     | 98 dB                                                                      |
| Impedance:       | 8 ohms                                                                     |
| Standard:        | DIN ISO 9001:2015,                                                         |
| Speaker:         | Woofer 15" with ferrit magnet Basket material: aluminum Voice coil lows 4" |
| Weight:          | 10,85 kg                                                                   |