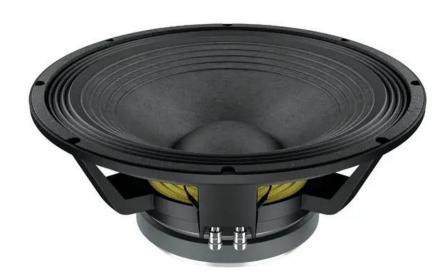

## LAVOCE WXF15.400 15" Woofer, Ferrite, Magnet Aluminium Basket Driver Art. No.: 12602550

400 W AES, 8 ohms, 99 dB, 50 - 3000 Hz

GTIN

**List price: 184.45 €** 

incl. 19% VAT.

## **Technical specifications:**

| Power:           | Program: 800W<br>Rated: 400W AES                                           |
|------------------|----------------------------------------------------------------------------|
| Frequency range: | 50 - 3000 Hz                                                               |
| Sensitivity:     | 99 dB                                                                      |
| Impedance:       | 8 ohms                                                                     |
| Speaker:         | Woofer 15" with ferrit magnet Basket material: aluminum Voice coil lows 3" |
| Weight:          | 8,00 kg                                                                    |