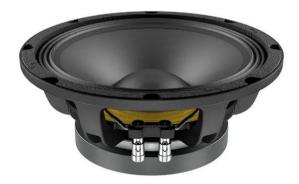

## WAF102.52 10" Woofer Ferrite Magnet Aluminium Basket Driver

350 W AES, 8 ohms, 96 dB, 60 - 4000 Hz

Art. No.: 12602546

GTIN: