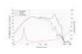

## **Technical specifications:**

| Power:            | Program: 700W<br>Rated: 350W AES |
|-------------------|----------------------------------|
| Frequency range:  | 60 - 4000 Hz                     |
| Sensitivity:      | 96 dB                            |
| Impedance:        | 8 ohms                           |
| Weight:           | 5,00 kg                          |
| Rated power:      | 350 W AES                        |
| Program power:    | 700 W                            |
| Chassis material: | Aluminium                        |