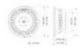

## **Technical specifications:**

| Power:            | Program: 700W<br>Rated: 350W AES |
|-------------------|----------------------------------|
| Frequency range:  | 60 - 4000 Hz                     |
| Sensitivity:      | 96 dB                            |
| Impedance:        | 8 ohms                           |
| Weight:           | 5,00 kg                          |
| Rated power:      | 350 W AES                        |
| Program power:    | 700 W                            |
| Chassis material: | Aluminium                        |