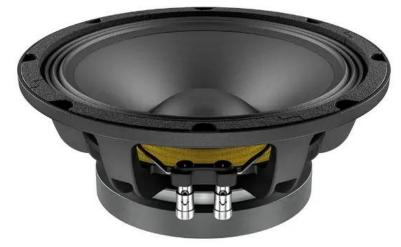

## LAVOCE WAF102.52 10" Woofer Ferrite Magnet Aluminium Basket Driver Art. No.: 12602546 350 W AES, 8 ohms, 96 dB, 60 - 4000 Hz

## **Technical specifications:**

| Power:            | Program: 700W<br>Rated: 350W AES |
|-------------------|----------------------------------|
| Frequency range:  | 60 - 4000 Hz                     |
| Sensitivity:      | 96 dB                            |
| Impedance:        | 8 ohms                           |
| Weight:           | 5,00 kg                          |
| Rated power:      | 350 W AES                        |
| Program power:    | 700 W                            |
| Chassis material: | Aluminium                        |