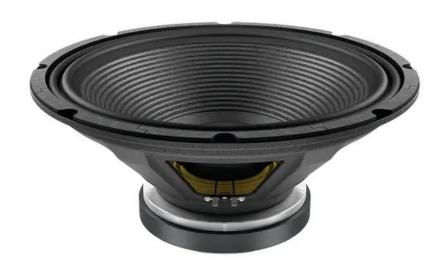

# LAVOCE SSF184.00 18" Subwoofer Ferrite Magnet Steel Basket Driver

800 W AES, 8 ohms, 97 dB, 35 - 800 Hz

Art. No.: 12602538

GTIN: 4026397624670

### **Technical specifications:**

| Power:           | Program: 1600W<br>Rated: 800W AES |  |
|------------------|-----------------------------------|--|
| Frequency range: | 35 - 800 Hz                       |  |
| Sensitivity:     | 97 dB                             |  |
| Impedance:       | 8 ohms                            |  |
| Speaker:         | Woofer 18" with ferrit magnet     |  |
|                  | Basket material: steel            |  |
|                  | Voice coil lows 4"                |  |
| Weight:          | 13,85 kg                          |  |