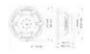

### Logistic

EAN / GTIN: 4026397624601 Weight: 18,15 kg Length: 0.46 m Width: 0.46 m Heigth: 0.24 m