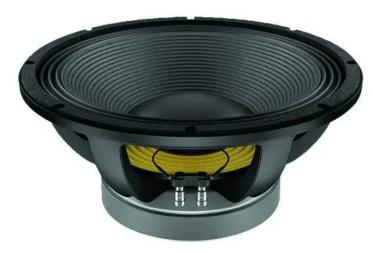

## LAVOCE WAF154.00 15" Subwoofer Ferrite, Magnet Aluminium Basket Driver No.: 12602537 1500 W AES, 8 ohms, 96 dB, 40 - 1000 Hz GTIN: 4026397624601