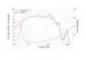

#### **Technical specifications:**

| Power:           | Program: 3000W                |
|------------------|-------------------------------|
|                  | Rated: 1500W AES              |
| Frequency range: | 40 - 1000 Hz                  |
| Sensitivity:     | 96 dB                         |
| Impedance:       | 8 ohms                        |
| Speaker:         | Woofer 15" with ferrit magnet |
|                  | Basket material: aluminum     |
|                  | Voice coil lows 4,5"          |
| Weight:          | 15,45 kg                      |
|                  |                               |