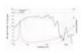

### **Technical specifications:**

| Power:           | Program: 1600W                |
|------------------|-------------------------------|
|                  | Rated: 800W AES               |
| Frequency range: | 40 - 1000 Hz                  |
| Sensitivity:     | 96 dB                         |
| Impedance:       | 8 ohms                        |
| Speaker:         | Woofer 15" with ferrit magnet |
|                  | Basket material: aluminum     |
|                  | Voice coil lows 4"            |
| Weight:          | 10,15 kg                      |