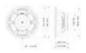

#### Logistic

EAN / GTIN: 4026397624724 Weight: 12,30 kg Length: 0.45 m Width: 0.45 m Heigth: 0.23 m