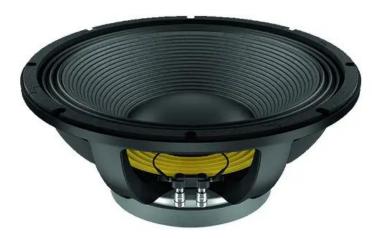

## LAVOCE WAF154.02 15" Subwoofer Ferrite, Magnet Aluminium Basket Driver No.: 12602535 800 W AES, 8 ohms, 96 dB, 40 - 1000 Hz GTIN: 4026397624724