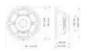

## **Technical specifications:**

| •                |                               |
|------------------|-------------------------------|
| Power:           | Program: 1000W                |
|                  | Rated: 500W AES               |
| Frequency range: | 45 - 3000 Hz                  |
| Sensitivity:     | 99 dB                         |
| Impedance:       | 8 ohms                        |
| Speaker:         | Woofer 15" with ferrit magnet |
|                  | Basket material: aluminum     |
|                  | Voice coil lows 3"            |
| Weight:          | 9,40 kg                       |
|                  |                               |