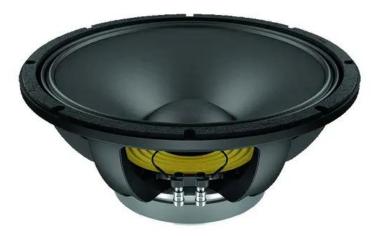

LAVOCE WAF153.00 15" Woofer, Ferrite, Magnet Aluminium Basket Driver Art. No.: 12602534 500 W AES, 8 ohms, 99 dB, 45 - 3000 Hz GTIN: 4026397624717

## **Technical specifications:**

| •                |                               |
|------------------|-------------------------------|
| Power:           | Program: 1000W                |
|                  | Rated: 500W AES               |
| Frequency range: | 45 - 3000 Hz                  |
| Sensitivity:     | 99 dB                         |
| Impedance:       | 8 ohms                        |
| Speaker:         | Woofer 15" with ferrit magnet |
|                  | Basket material: aluminum     |
|                  | Voice coil lows 3"            |
| Weight:          | 9,40 kg                       |
|                  |                               |