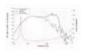

## **Technical specifications:**

| •                |                               |
|------------------|-------------------------------|
| Power:           | Program: 1000W                |
|                  | Rated: 500W AES               |
| Frequency range: | 45 - 3000 Hz                  |
| Sensitivity:     | 99 dB                         |
| Impedance:       | 8 ohms                        |
| Speaker:         | Woofer 15" with ferrit magnet |
|                  | Basket material: aluminum     |
|                  | Voice coil lows 3"            |
| Weight:          | 9,40 kg                       |
|                  |                               |