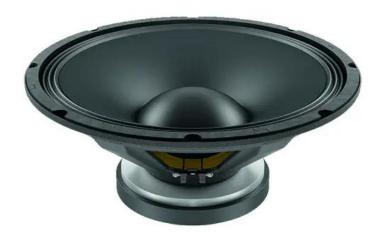

## LAVOCE SSF153.00 15" Subwoofer Ferrite, Magnet Steel Basket Driver

400 W AES, 8 ohms, 98 dB, 45 - 2000 Hz

Art. No.: 12602533

GTIN: 4026397632781

**List price: 177.31 €** 

incl. 19% VAT.

## **Technical specifications:**

| Power:           | Program: 800W<br>Rated: 400W AES                                        |
|------------------|-------------------------------------------------------------------------|
| Frequency range: | 45 - 2000 Hz                                                            |
| Sensitivity:     | 98 dB                                                                   |
| Impedance:       | 8 ohms                                                                  |
| Speaker:         | Woofer 15" with ferrit magnet Basket material: steel Voice coil lows 3" |
| Weight:          | 7,70 kg                                                                 |