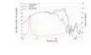

## LAVOCE WSF152.50 15" Woofer, Ferrite, Magnet Steel Basket Driver

250 W AES, 8 ohms, 97,5 dB, 45 - 3000 Hz

Art. No.: 12602532

GTIN: 4026397632774

**List price: 136.85 €** 

incl. 19% VAT.

## **Technical specifications:**

| Power:           | Program: 500W<br>Rated: 250W AES                                          |
|------------------|---------------------------------------------------------------------------|
| Frequency range: | 45 - 3000 Hz                                                              |
| Sensitivity:     | 97,5 dB                                                                   |
| Impedance:       | 8 ohms                                                                    |
| Speaker:         | Woofer 15" with ferrit magnet Basket material: steel Voice coil lows 2,5" |
| Weight:          | 5,45 kg                                                                   |