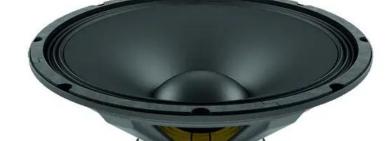

## LAVOCE WSF152.50 15" Woofer, Ferrite, Magnet Steel Basket Driver

250 W AES, 8 ohms, 97,5 dB, 45 - 3000 Hz

Art. No.: 12602532

GTIN: 4026397632774

**List price: 136.85 €** 

incl. 19% VAT.

## **Technical specifications:**

| Power:           | Program: 500W<br>Rated: 250W AES                                          |
|------------------|---------------------------------------------------------------------------|
| Frequency range: | 45 - 3000 Hz                                                              |
| Sensitivity:     | 97,5 dB                                                                   |
| Impedance:       | 8 ohms                                                                    |
| Speaker:         | Woofer 15" with ferrit magnet Basket material: steel Voice coil lows 2,5" |
| Weight:          | 5,45 kg                                                                   |