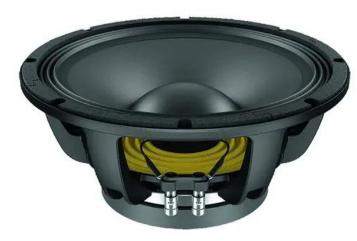

LAVOCE WAF122.50 12" Woofer, Ferrite, Magnet Aluminium Basket Driver Art. No.: 12602528 350 W AES, 8 ohms, 97 dB, 60 - 3000 Hz GTIN: 4026397635157

## **Technical specifications:**

| Power:           | Program: 700W                 |
|------------------|-------------------------------|
|                  | Rated: 350W AES               |
| Frequency range: | 60 - 3000 Hz                  |
| Sensitivity:     | 97 dB                         |
| Impedance:       | 8 ohms                        |
| Speaker:         | Woofer 12" with ferrit magnet |
|                  | Basket material: aluminum     |
|                  | Voice coil lows 2,5"          |
| Weight:          | 6,35 kg                       |
|                  |                               |