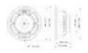

## **Technical specifications:**

| Power:           | Program: 700W                 |
|------------------|-------------------------------|
|                  | Rated: 350W AES               |
| Frequency range: | 60 - 3000 Hz                  |
| Sensitivity:     | 97 dB                         |
| Impedance:       | 8 ohms                        |
| Speaker:         | Woofer 12" with ferrit magnet |
|                  | Basket material: aluminum     |
|                  | Voice coil lows 2,5"          |
| Weight:          | 6,35 kg                       |
|                  |                               |

## Logistic

EAN / GTIN: 4026397635157 Weight: 7,75 kg Length: 0.36 m Width: 0.36 m Heigth: 0.19 m