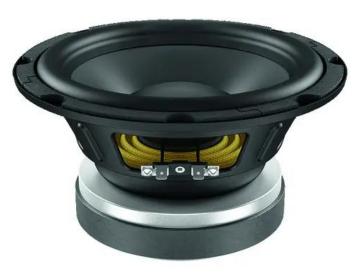

#### LAVOCE SSF122.50L 12" Subwoofer Ferrite, Magnet Steel Basket Driver Art. No.: 12602527 400 W AES, 8 ohms, 93 dB, 40 - 500 Hz GTIN: 4026397632675

## **Technical specifications:**

| Power:           | Program: 800W                 |
|------------------|-------------------------------|
|                  | Rated: 400W AES               |
| Frequency range: | 40 - 500 Hz                   |
| Sensitivity:     | 93 dB                         |
| Impedance:       | 8 ohms                        |
| Speaker:         | Woofer 12" with ferrit magnet |
|                  | Basket material: steel        |
|                  | Voice coil lows 2,5"          |
| Weight:          | 8,65 kg                       |
|                  |                               |