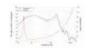

## **Technical specifications:**

| Power:           | Program: 500W<br>Rated: 250W AES                                          |
|------------------|---------------------------------------------------------------------------|
| Frequency range: | 40 - 500 Hz                                                               |
| Sensitivity:     | 92 dB                                                                     |
| Impedance:       | 8 ohms                                                                    |
| Speaker:         | Woofer 10" with ferrit magnet Basket material: steel Voice coil lows 2,5" |
| Weight:          | 3,45 kg                                                                   |