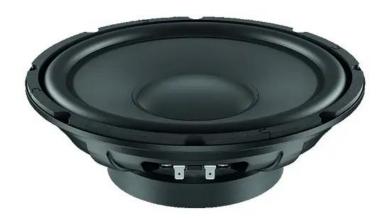

## LAVOCE SSF102.40 10" Subwoofer Ferrite, Magnet Steel Basket Driver

250 W AES, 8 ohms, 92 dB, 40 - 500 Hz

Art. No.: 12602521

GTIN: 4026397635089

List price: 92.7 €

incl. 19% VAT.

## **Technical specifications:**

| Power:           | Program: 500W<br>Rated: 250W AES                                          |
|------------------|---------------------------------------------------------------------------|
| Frequency range: | 40 - 500 Hz                                                               |
| Sensitivity:     | 92 dB                                                                     |
| Impedance:       | 8 ohms                                                                    |
| Speaker:         | Woofer 10" with ferrit magnet Basket material: steel Voice coil lows 2,5" |
| Weight:          | 3,45 kg                                                                   |