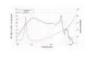

## **Technical specifications:**

| Power:           | Program: 700W<br>Rated: 350W AES                                       |
|------------------|------------------------------------------------------------------------|
| Frequency range: | 50 - 500 Hz                                                            |
| Sensitivity:     | 87 dB                                                                  |
| Impedance:       | 8 ohms                                                                 |
| Speaker:         | Woofer 8" with ferrit magnet Basket material: steel Voice coil lows 2" |
| Weight:          | 4,10 kg                                                                |