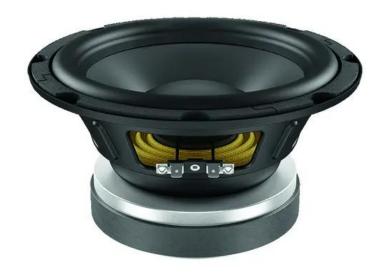

## LAVOCE SSF082.00L 8" Subwoofer Ferrite, Magnet Steel Basket Driver

350 W AES, 8 ohms, 87 dB, 50 - 500 Hz

Art. No.: 12602517

GTIN: 4026397632446

**List price: 105.91 €** 

incl. 19% VAT.

## **Technical specifications:**

| Power:           | Program: 700W<br>Rated: 350W AES                                       |
|------------------|------------------------------------------------------------------------|
| Frequency range: | 50 - 500 Hz                                                            |
| Sensitivity:     | 87 dB                                                                  |
| Impedance:       | 8 ohms                                                                 |
| Speaker:         | Woofer 8" with ferrit magnet Basket material: steel Voice coil lows 2" |
| Weight:          | 4,10 kg                                                                |