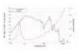

# LAVOCE SSF081.50 8" Subwoofer Ferrite Magnet Steel Basket Driver

200 W AES, 8 ohms, 90 dB, 50 - 500 Hz

Art. No.: 12602516 GTIN: 4026397630909

## **Technical specifications:**

| Power:           | Program: 400W                |  |
|------------------|------------------------------|--|
|                  | Rated: 200W AES              |  |
| Frequency range: | 50 - 500 Hz                  |  |
| Sensitivity:     | 90 dB                        |  |
| Impedance:       | 8 ohms                       |  |
| Speaker:         | Woofer 8" with ferrit magnet |  |
|                  | Basket material: steel       |  |
|                  | Voice coil lows 1,5"         |  |
| Weight:          | 2,55 kg                      |  |
|                  |                              |  |