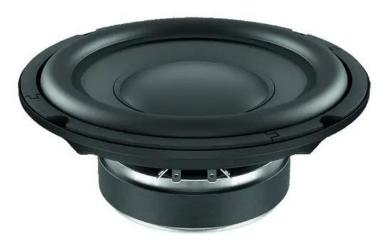

# LAVOCE SSF081.50 8" Subwoofer Ferrite Magnet Steel Basket Driver

200 W AES, 8 ohms, 90 dB, 50 - 500 Hz

Art. No.: 12602516 GTIN: 4026397630909

## **Technical specifications:**

| Power:           | Program: 400W                |  |
|------------------|------------------------------|--|
|                  | Rated: 200W AES              |  |
| Frequency range: | 50 - 500 Hz                  |  |
| Sensitivity:     | 90 dB                        |  |
| Impedance:       | 8 ohms                       |  |
| Speaker:         | Woofer 8" with ferrit magnet |  |
|                  | Basket material: steel       |  |
|                  | Voice coil lows 1,5"         |  |
| Weight:          | 2,55 kg                      |  |
|                  |                              |  |