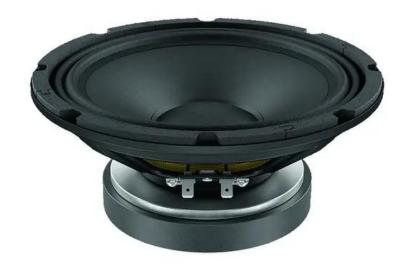

## LAVOCE WSF081.82 8" Woofer, Ferrite, Magnet Steel Basket Driver

150 W AES, 8 ohms, 96 dB, 80 - 5000 Hz

Art. No.: 12602515

List price: 53.43 €

incl. 19% VAT.

## **Technical specifications:**

| Power:           | Program: 300W<br>Rated: 150W AES |
|------------------|----------------------------------|
| Frequency range: | 80 - 5000 Hz                     |
| Sensitivity:     | 96 dB                            |
| Impedance:       | 8 ohms                           |
| Speaker:         | Woofer 8" with ferrit magnet     |
|                  | Basket material: steel           |
|                  | Voice coil lows 1,8"             |
| Weight:          | 2,46 kg                          |