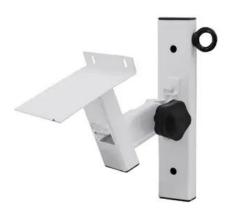

# **OMNITRONIC** Wall-mounting XY Control 5 white /per pc.

The stable fixation

Art. No.: 11229649 GTIN: 4026397157673

#### Features:

- Wall/ceiling mounting for Control 5
- Very stable version
- Horizontal and vertical inclination angle adjustable
- Fixation screw with tooth gear for absolutely tight grip
- With eyelet for attaching the safety rope for norm approved installation

## **Technical specifications:**

| Maximum carrying capacity: | 10 kg                    |  |
|----------------------------|--------------------------|--|
| Type (general stands):     | Wallmount (speakerboxes) |  |
| Dimensions:                | Width: 11 cm             |  |
|                            | Depth: 20 cm             |  |
|                            | Height: 26 cm            |  |
| Material:                  | White-painted steel      |  |
| Maximum load:              | 10 kg                    |  |
| Dimensions (W x D x H):    | 110 x 200 x 260 mm       |  |
| Weight:                    | 1 kg                     |  |