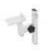

# **OMNITRONIC Wall-mounting for Control 5 white /per pc**

The stable fixation

Art. No.: 11229646 GTIN: 4026397157697

#### Features:

- Wall/ceiling mounting for Control 5
- Very stable version
- Inclination angle adjustable within approx. 45°
- Fixation screw with tooth gear for absolutely tight grip
- With eyelet for attaching the safety rope for norm approved installation