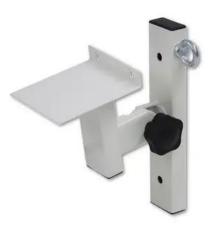

# **OMNITRONIC Wall-mounting for Control 5 white /per pc**

The stable fixation

Art. No.: 11229646 GTIN: 4026397157697

#### Features:

- Wall/ceiling mounting for Control 5
- Very stable version
- Inclination angle adjustable within approx. 45°
- Fixation screw with tooth gear for absolutely tight grip
- With eyelet for attaching the safety rope for norm approved installation

## **Technical specifications:**

| Maximum carrying capacity: | 10 kg                    |  |
|----------------------------|--------------------------|--|
| Type (general stands):     | Wallmount (speakerboxes) |  |
| Dimensions:                | Width: 11 cm             |  |
|                            | Depth: 20 cm             |  |
|                            | Height: 26 cm            |  |
| Material:                  | White-painted steel      |  |
| Maximum load:              | 10 kg                    |  |
| Dimensions (W x D x H):    | 110 x 200 x 260 mm       |  |
| Weight:                    | 1 kg                     |  |