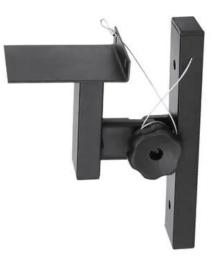

#### Features:

- Wall/ceiling mounting for Control 5
- Very stable version
- Inclination angle adjustable within approx. 45°
- Fixation screw with tooth gear for absolutely tight grip
- With eyelet for attaching the safety rope for norm approved installation

## **Technical specifications:**

| Maximum carrying capacity: | 10 kg                    |  |
|----------------------------|--------------------------|--|
| Type (general stands):     | Wallmount (speakerboxes) |  |
| Dimensions:                | Width: 20 cm             |  |
|                            | Depth: 11 cm             |  |
|                            | Height: 26 cm            |  |
| Material:                  | Black steel              |  |
| Maximum load:              | 10 kg                    |  |
| Dimensions (W x D x H):    | 110 x 200 x 260 mm       |  |
| Weight:                    | 1 kg                     |  |