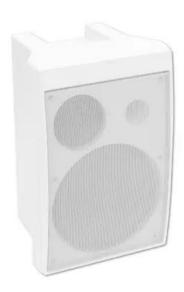

# **OMNITRONIC Control 5 white**

For perfect sound presentation

**Art. No.: 11229615** GTIN: 4026397149098

#### Features:

- 2-way speaker-system
- Bass reflex enclosure
- For a wide frequency range
- Wide dynamic range with almost linear frequency range
- High-quality bass system
- Also perfect for decentral sound surroundings

### **Technical specifications:**

| Power:           | Program: 100W<br>Rated: 50W RMS           |
|------------------|-------------------------------------------|
| Frequency range: | 40 - 20000 Hz                             |
| Sensitivity:     | 90 dB (1W/1m)                             |
| Connections:     | Input: speaker via spring terminal        |
| Speaker:         | 1 x woofer 8"                             |
| Dimensions:      | Width: 25,5 cm Depth: 23 cm Height: 40 cm |
| Weight:          | 4,80 kg                                   |
| Components:      | 20 cm woofer (8"), 2.5 cm tweeter (1")    |