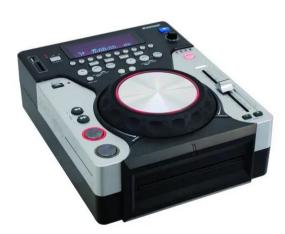

## XMT-1400 Tabletop CD Player

DJ player for CD, USB and SD

**Art. No.: 11046035** GTIN: 4026397616538

## Features:

- Audio CD, CD-R, CD-RW, MP3 CD
- USB port for storage media and portable players
- SD(HC) card slot
- Anti-shock RAM buffer memory
- Touch-sensitive scratch jog dial with mode selector: pitch bend, scratch, fast or frame search
- Reverse run
- Brake effect (as with analog turntables)
- Comfortable track selection via 10-digit numerical track input
- Folder navigation
- Search buttons for fast forward and reverse
- Pitch adjustment ±4 %, ±8 %, ±12 %, ±16 %
- Pitch bend via jog dial or separate buttons
- Manual beatcounter
- Instant start and cue function with preview
- Double loop/reloop function
- Single or continuous play
- Repeat functions
- Title programming