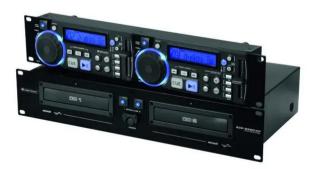

## XCP-2800MT Dual CD player

Dual CD player with master tempo

**Art. No.: 11046022** GTIN: 4026397480740

## Features:

- Dual CD player for DJs
- Master tempo (tonal pitch remains constant when speed is changed)
- 2 x 40 seconds anti-shock protection
- Alphanumeric LCDs with blue backlight
- Backlit jog dials with mode selector: pitch bend, fast or frame search
- Comfortable track selection via skip buttons and +10 buttons
- Pitch adjustment ±4 %, ±8 %, ±16 %
- Pitch bend buttons
- Cue function
- Seamless loop/reloop function
- Single or continuous play
- Repeat functions
- Title programming
- Indication of elapsed time, remain time or total remain time
- Bargraph display
- Pitch adjustment is displayed in %
- Extra large play/pause and cue buttons with color illumination