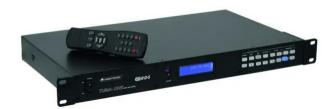

## **TUNA-ONE RDS FM Tuner**

FM RDS tuner with IR remote control

Art. No.: 11045009 GTIN: 4026397567533

## **TUNA-ONE RDS FM Tuner**

FM RDS tuner with IR remote control

**Art. No.: 11045009** GTIN: 4026397567533

## Features:

- 1 U flat FM/AM RDS tuner
- For permanent installation e.g. in restaurants, gyms and retail locations
- IR remote control
- 10 memory places per band
- Auto scan
- Mono/stereo mode
- LCD with blue backlight
- Incl. wire aerial antenna
- Mounting brackets for rack installation
- Control via IR remote control
- (19") 48.3 cm rack installation 1 U
  - Package contents
- 1 x remote control