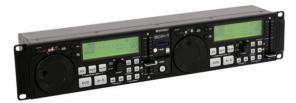

## SDP-1 SD card player 2U

PRO dual SD card player for MP3 files

Art. No.: 11045001 GTIN: 4026397312263

## SDP-1 SD card player 2U

PRO dual SD card player for MP3 files

**Art. No.: 11045001** GTIN: 4026397312263

## Features:

- Revolutionary DJ tool with unlimited anti-shock system
- 2 slots for SD cards with up to 4 GB (not compatible with SDHC cards)
- Both decks can play 1 SD card simultaneously
- Up to 800 songs (with 5 MB/MP3 file) on a 4 GB SD card possible
- Outstanding reading time of the MP3 files (instant start within 10 ms)
- Folder search
- ID3 tag display
- Automatic beat counter (switchable to manual operation)
- Seamless Loop/Reloop function
- Pitch adjustment ±4 %, ±8 % or ±16 %
- Pitch Bend
- Tempo Lock (tonal pitch remains constant)
- Real-time Cue ("on the fly")
- Auto Cue
- Single or continuous play
- Repeat function
- Frame search (1/75 sec)