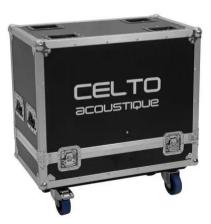

## CMP10 Case (for 2x CMP10 speaker)

Art. No.: 11043942 GTIN:

## Features:

- With 2 device compartment
- High-quality workmanship with plywood multi-layer glued 10 mm, black, laminated
- Interior with foam padding<BR>cover with foam padding
- Removable cover
- Aluminum profile frames 30mm with rounded edges
- 4 hinged, chromium plated case handles
- 4 high-quality butterfly locks
- 4 castors with 2 locking brakes
- For further information about this product, please refer to the Data Sheet under "Downloads"