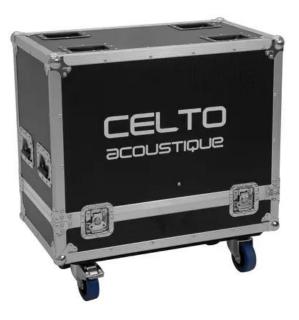

## CELTO ACOUSTIQUE CMP10 Case (for 2x CMP10 speaker)

## Features:

Logistic

- With 2 device compartment
- High-quality workmanship with plywood multi-layer glued 10 mm, black, laminated
- Interior with foam padding<BR>cover with foam padding
- Removable cover
- Aluminum profile frames 30mm with rounded edges
- 4 hinged, chromium plated case handles
- 4 high-quality butterfly locks
- 4 castors with 2 locking brakes
- For further information about this product, please refer to the Data Sheet under "Downloads"

## **Technical specifications:**

| 100 kg                            |
|-----------------------------------|
| 1 pc/pcs                          |
| 30 mm                             |
| 4 pc/pcs                          |
| Butterfly lock: 4 pc/pcs          |
| 4 x castors with 2 locking brakes |
| Plywood multi-layer glued, 10 mm  |
| Black, laminated                  |
| 31 cm x 30 cm x 53,5 cm           |
| -                                 |