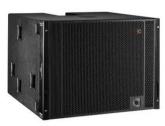

## **IWAC118S Subwoofer**

Subwoofer with integrated rigging system, lightweight design

Art. No.: 11043705

GTIN:

## Features:

- Real 1200 W RMS power capacity
- Premium 18" Neodymium driver with ±11mm linear Xmax
- Triple-forced cooling system for low power compression
- Heavy braced cabinet for vibration free dynamic response
- Fully integrated rigging & stacking system
- Touring-grade textured coating finish
- For application areas such as: Theater; concerts/FoH's; sports centres/gyms; stage; rental