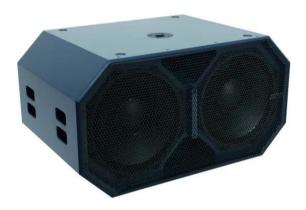

## PRIME-152 Subwoofer 1400W

PRO PA bassreflex subwoofer, 2 x 15" woofer, 1400 W RMS, 4 ohms

**Art. No.: 11041177** GTIN: 4026397544763

## Features:

- Rugged pro bassreflex subwoofer, qualified for clubs and touring applications
- 18 mm (13 layers) birch plywood
- 2 x 38 cm (15") bass speaker, 100 mm voice coil (4"), diecast aluminum basket
- Premium custom-made drivers by European manufacturer CELTO Acoustique
- Parallel Neutrik Speakon connectors
- Metal flange for top speakers
- Carrying handles and rubber feet
- Scratch-resistant lacquer surface
- CELTO ACOUSTIQUE driver
- European engineering