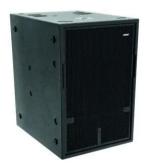

## **K-211 Subwoofer 1600W**

PRO PA horn-loaded subwoofer, 21" woofer, 1600 W RMS, 4 ohms

**Art. No.: 11041142** GTIN: 4026397483062

## Features:

- Pro horn-loaded subwoofer, qualified for touring applications
- Rugged housing made of birch plywood
- 54 cm (21") neodymium bass speaker with diecast aluminum basket
- Premium custom-made drivers by European manufacturer CELTO Acoustique
- Parallel Neutrik Speakon connectors
- Metal flange for top speakers
- Carrying handles and rubber feet
- Matching castors optionally available
- Scratch-resistant lacquer surface
- Impact-resistant steel grille with acoustic foam
- Wheels optional
- CELTO ACOUSTIQUE driver
- Built with NEUTRIK connector
- European engineering