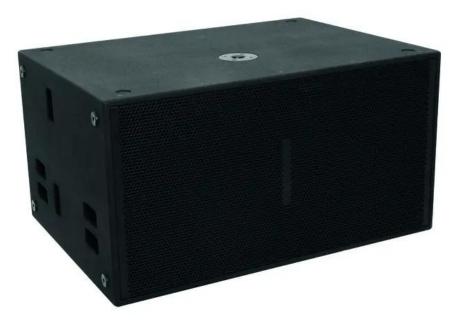

## PSSO K-182 Subwoofer 2000W

PRO PA bassreflex subwoofer, 2 x 18" woofer, 2000 W RMS, 4 ohms

Art. No.: 11041140 GTIN: 4026397482003

#### Features:

- Rugged pro bassreflex subwoofer, qualified for touring applications
- Housing made of birch plywood
- 2 x 45 cm (18") bass speaker with diecast aluminum basket
- Premium custom-made drivers by European manufacturer CELTO Acoustique
- Parallel Neutrik Speakon connectors
- Metal flange for top speakers
- Carrying handles and rubber feet
- Matching castors optionally available
- Scratch-resistant lacquer surface
- Impact-resistant steel grille with acoustic foam
- Wheels optional
- CELTO ACOUSTIQUE driver
- Built with NEUTRIK connector
- European engineering Package contents
- 1 x bass, 1 x user manual