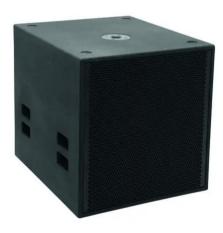

## **K-181 Subwoofer 1000W**

18" bassreflex subwoofer with 1000 W RMS

**Art. No.: 11041136** GTIN: 4026397481990

## K-181 Subwoofer 1000W

18" bassreflex subwoofer with 1000 W RMS

**Art. No.: 11041136** GTIN: 4026397481990

## Features:

- Rugged pro bassreflex subwoofer, qualified for touring applications
- Housing made of birch plywood
- 45 cm (18") bass speaker with diecast aluminum basket
- Premium custom-made drivers by European manufacturer CELTO Acoustique
- Parallel Neutrik Speakon connectors
- Metal flange for top speakers
- Carrying handles and rubber feet
- Matching castors optionally available
- Scratch-resistant lacquer surface
- Impact-resistant steel grille with acoustic foam
- Wheels optional
- CELTO ACOUSTIQUE driver
- Built with NEUTRIK connector
- European engineering
  Package contents
- 1 x user manual, 1 x bass