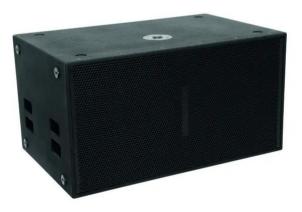

# K-152 Subwoofer 1000W

PRO PA bass reflex subwoofer, 2 x 15" woofer, 1000 W RMS, 4 ohms

### Features:

- Rugged pro bassreflex subwoofer, qualified for touring applications
- Housing made of birch plywood
- 2 x 38 cm (15") bass speaker with diecast aluminum basket
- Premium custom-made drivers by European manufacturer CELTO Acoustique
- Parallel Neutrik Speakon connectors
- Metal flange for top speakers
- Carrying handles and rubber feet
- Matching castors optionally available
- Scratch-resistant lacquer surface
- Impact-resistant steel grille with acoustic foam
- Wheels optional
- CELTO ACOUSTIQUE driver
- Built with NEUTRIK connector
- European engineering Package contents
- 1 x bass, 1 x user manual