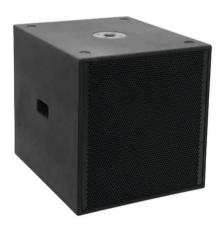

## K-151 Subwoofer 500W

15" bassreflex subwoofer with 500 W RMS

Art. No.: 11041131 GTIN: 4026397603637

## Features:

- Rugged pro bassreflex subwoofer, qualified for touring applications
- Housing made of birch plywood
- 38 cm (15") bass speaker with diecast aluminum basket
- Premium custom-made drivers by European manufacturer CELTO Acoustique
- Parallel Neutrik Speakon connectors
- Metal flange for top speakers
- Carrying handles and rubber feet
- Matching castors optionally available
- Scratch-resistant lacquer surface
- Impact-resistant steel grille with acoustic foam
- Wheels optional
- CELTO ACOUSTIQUE driver
- Built with NEUTRIK connector
- European engineering Package contents
- 1 x bass, 1 x user manual