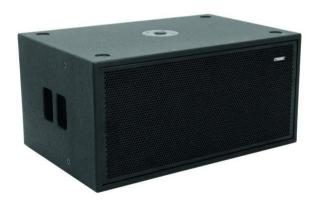

## K-122 Subwoofer 800W

PRO PA bassreflex subwoofer, 2 x 12" woofer, 800 W RMS, 4 ohms

**Art. No.: 11041130** GTIN: 4026397483055

## Features:

- Rugged pro bassreflex subwoofer, qualified for touring applications
- Housing made of birch plywood
- 2 x 30 cm (12") bass speaker with steel sheet basket
- Premium custom-made drivers by European manufacturer CELTO Acoustique
- Parallel Neutrik Speakon connectors
- Metal flange for top speakers
- Carrying handles and rubber feet
- Scratch-resistant lacquer surface
- Impact-resistant steel grille with acoustic foam
- Wheels optional
- CELTO ACOUSTIQUE driver
- European engineering