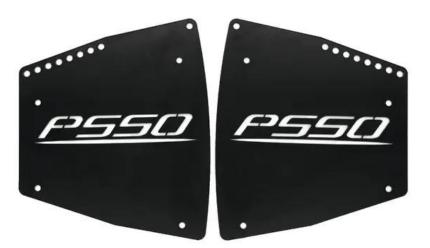

# PSSO Rigging Plates for K-315HD, set left + right

Mounting set for K-315HD

Art. No.: 11041113 GTIN: 4026397612097

#### Features:

- Set includes two rigging plates and the installation material to install one PSSO K-315HD Box speaker system horizontally
- CELTO ACOUSTIQUE driver
- European engineering