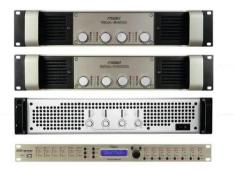

### PSSO QDA-4400 4-channel Amplifier

Class D multi-channel PA amplifier with SMPS, 4 x 1100 W RMS (4 ohms), 4 x 650 W RMS (8 ohms) - 4-channel PA amplifier with class D circuitry

- Low weight and height due to integrated switch mode power supply
- Reliable power amp with high impulse stability for a wide range of applications (e.g. compact PAs, multi-way PAs, concerts)
- 3 operating modes can be selected (stereo, parallel or bridged)
- Level control per channel
- Input sensitivity adjustable
- LED VU meter and LEDs for activated protective circuit (protect) and overload (clip) per channel
- Electronically balanced inputs via XLR mounting jacks, with XLR feed-through outputs
- Speaker outputs via lockable Speaker plugs
- Rugged steel chassis with aluminum front panel
- (19") 48.3 cm rack installation 2 U
- Highly efficient air flow from front to rear