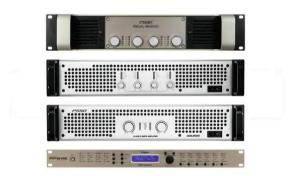

#### **PSSO DDA-2500 Amplifier**

Class D stereo PA amplifier with SMPS, 2 x 1250 W RMS (4 ohms), 2 x 700 W RMS (8 ohms)

- Stereo PA amplifier with class D circuitry
- Low weight and height due to integrated switch mode power supply
- Reliable power amp with high impulse stability for a wide range of applications (e.g. compact PAs, multi-way PAs, concerts)
- Limiter and speaker switch-on delay
- 3 operating modes can be selected (stereo, parallel or bridged)
- 2 calibrated level controls for precise level adjustment
- Input sensitivity adjustable
- LED VU meter and LEDs for activated protective circuit (protect) and overload (clip) per channel
- Electronically balanced inputs via XLR mounting jacks, with XLR feed-through outputs
- Speaker outputs via lockable Speaker plugs
- Rugged steel chassis with aluminum front panel
- (19") 48.3 cm rack installation 2 U