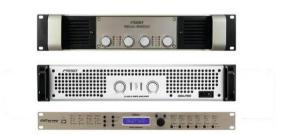

#### **PSSO DDA-1700 Amplifier**

Class D stereo PA amplifier with SMPS, 2 x 850 W RMS (4 ohms), 2 x 500 W RMS (8 ohms)

- Stereo PA amplifier with class D circuitry
- Low weight and height due to integrated switch mode power supply
- Reliable power amp with high impulse stability for a wide range of applications (e.g. compact PAs, multi-way PAs, concerts)
- Limiter and speaker switch-on delay
- 3 operating modes can be selected (stereo, parallel or bridged)
- 2 calibrated level controls for precise level adjustment
- Input sensitivity adjustable
- LED VU meter and LEDs for activated protective circuit (protect) and overload (clip) per channel
- Electronically balanced inputs via XLR mounting jacks, with XLR feed-through outputs
- Speaker outputs via lockable Speaker plugs
- Rugged steel chassis with aluminum front panel
- (19") 48.3 cm rack installation 2 U